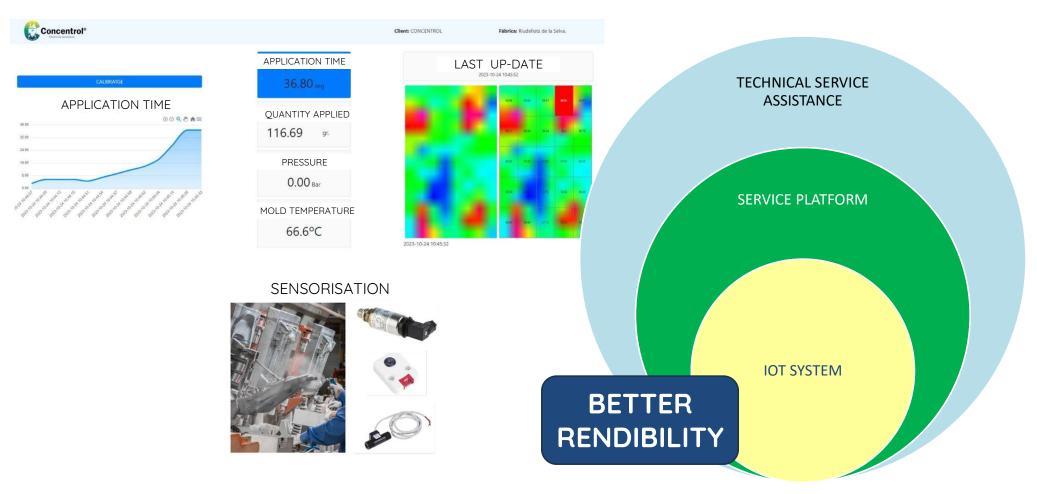

Increase in OEE (Overall Equipment Effectiveness) by reducing downtimes, enhancing efficiency, and improving FRC (first run capability), through the application of IoT (internet of things) sensors and platforms, and AI (artificial intelligence).

#### 2. PROCESS. IMPROVED PRODUCTIVITY

- Product Quantity
- Application time
- Final part scrap
- Mold cleaning stops
- Process management