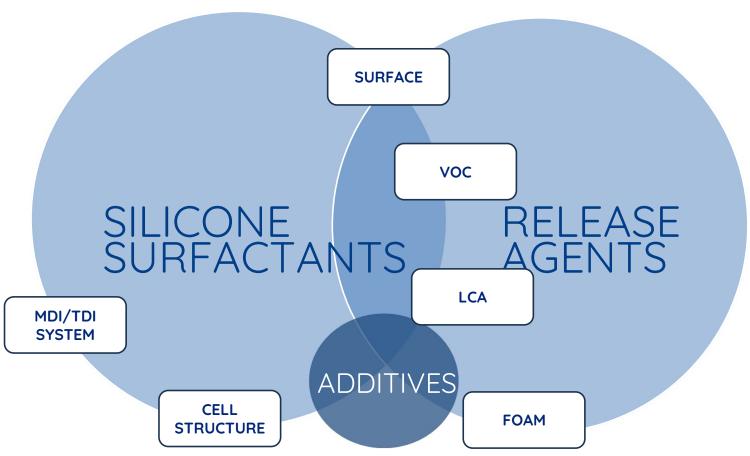

© 2024 Concentrol. These information are intellectual property of Concentrol. All rights reserved. It is strictly prohibited to copy or share these information |

Confidential

PU Additives are our specialized product lines that we provide through our extensive catalogue of **polyurethane foams or silicone surfactants** for the production of: mattress manufacturers, the production of polyurethane systems, panels and blocks for thermal and acoustic insulation, as well as automotive, footwear and furniture manufacturers.

#### 1. PRODUCT. THE BEST SOLUTION

- MRA water based
- · Silicon Surfactant
- Other PU Additives