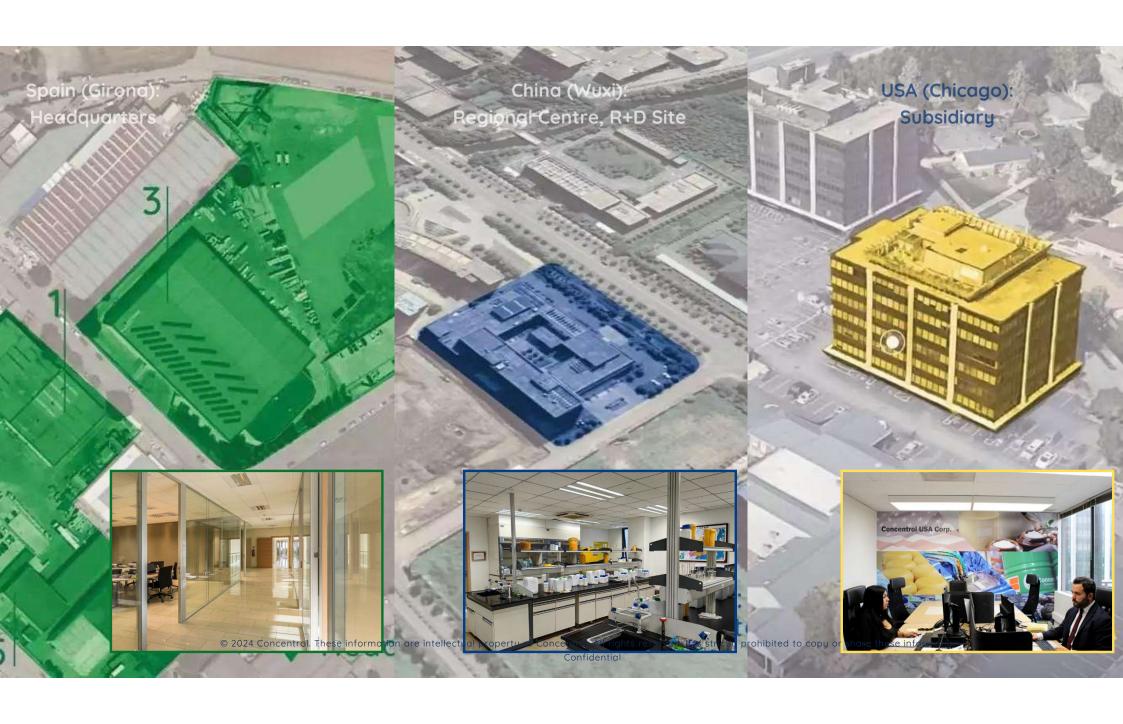

### GLOBAL REACH

82 COUNTRIES

**5** CONTINENTS

KEY GLOBAL FACTS

**FACILITIES** 

55.000 m2 total surface

1.000 m2 of laboratories

159 EMPLOYEES TOTAL REVENUE

36M

COMMITMENT
TO BECOME
CARBON
NEUTRAL BY
2050

R&D&I INVESTMENT

7% of our total turnover

TOTAL
PRODUCTIVE
CAPACITY
37.000
tonnes

B<sub>2</sub>B

TRUST

SOLUTION