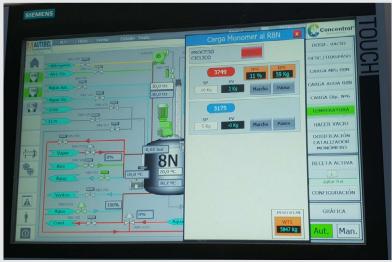

Increase in OEE (Overall Equipment Effectiveness) by reducing downtimes, enhancing efficiency, and improving FRC (first run capability), through the application of IoT (internet of things) sensors and platforms, and AI (artificial intelligence).