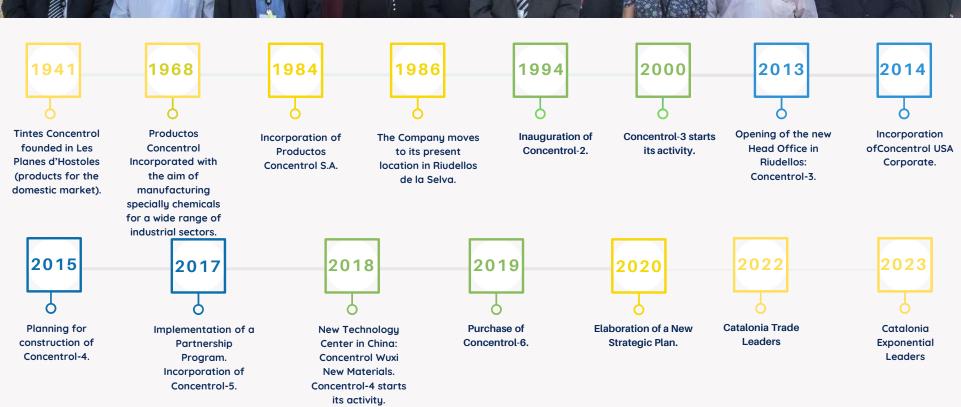

### GLOBAL REACH

82 COUNTRIES

**5** CONTINENTS

KEY GLOBAL FACTS

**FACILITIES** 

55.000 m2 total surface

1.000 m2 of laboratories

159 EMPLOYEES TOTAL REVENUE

36M

COMMITMENT
TO BECOME
CARBON
NEUTRAL BY
2050

R&D&I INVESTMENT

7% of our total turnover

TOTAL
PRODUCTIVE
CAPACITY
37.000
tonnes

B<sub>2</sub>B

TRUST

SOLUTION